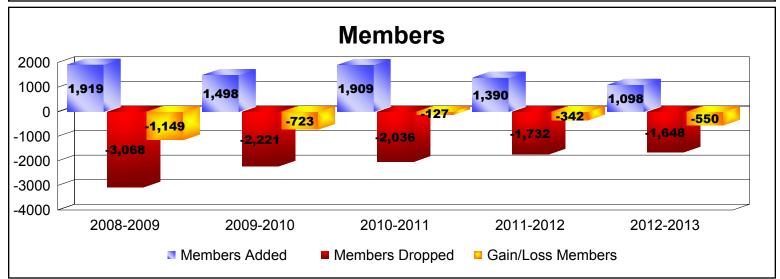

**District 354 D** 

| Year      | New<br>Clubs | Dropped<br>Clubs | Gain/<br>Loss<br>Clubs | New<br>Members | Charter<br>Members | Reinstate<br>Members | Transfer<br>Members | Total<br>Member<br>Added | Total<br>Members<br>Dropped | Gain/<br>Loss<br>Members |
|-----------|--------------|------------------|------------------------|----------------|--------------------|----------------------|---------------------|--------------------------|-----------------------------|--------------------------|
| 2008-2009 | 11           | -16              | -5                     | 1450           | 337                | 68                   | 64                  | 1919                     | -3068                       | -1149                    |
| 2009-2010 | 7            | -14              | -7                     | 1267           | 174                | 25                   | 32                  | 1498                     | -2221                       | -723                     |
| 2010-2011 | 11           | -10              | 1                      | 1491           | 321                | 58                   | 39                  | 1909                     | -2036                       | -127                     |
| 2011-2012 | 4            | -10              | -6                     | 1175           | 109                | 65                   | 41                  | 1390                     | -1732                       | -342                     |
| 2012-2013 | 1            | -10              | -9                     | 973            | 29                 | 60                   | 36                  | 1098                     | -1648                       | -550                     |
| Average   | 7            | -12              | -5                     | 1271           | 194                | 55                   | 42                  | 1563                     | -2141                       | -578                     |