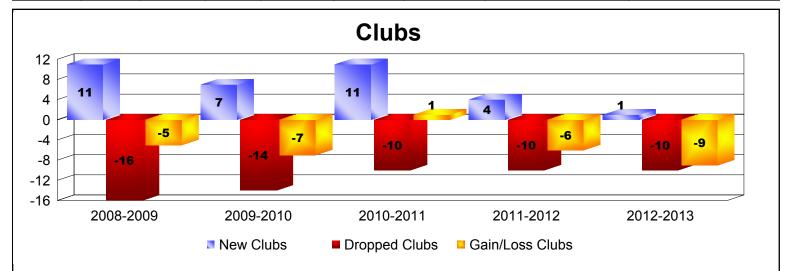

**District 354 D** 

| Year      | New<br>Clubs | Dropped<br>Clubs | Gain/<br>Loss<br>Clubs | New<br>Members | Charter<br>Members | Reinstate<br>Members | Transfer<br>Members | Total<br>Member<br>Added | Total<br>Members<br>Dropped | Gain/<br>Loss<br>Members |
|-----------|--------------|------------------|------------------------|----------------|--------------------|----------------------|---------------------|--------------------------|-----------------------------|--------------------------|
| 2008-2009 | 11           | -16              | -5                     | 1450           | 337                | 68                   | 64                  | 1919                     | -3068                       | -1149                    |
| 2009-2010 | 7            | -14              | -7                     | 1267           | 174                | 25                   | 32                  | 1498                     | -2221                       | -723                     |
| 2010-2011 | 11           | -10              | 1                      | 1491           | 321                | 58                   | 39                  | 1909                     | -2036                       | -127                     |
| 2011-2012 | 4            | -10              | -6                     | 1175           | 109                | 65                   | 41                  | 1390                     | -1732                       | -342                     |
| 2012-2013 | 1            | -10              | -9                     | 973            | 29                 | 60                   | 36                  | 1098                     | -1648                       | -550                     |
| Average   | 7            | -12              | -5                     | 1271           | 194                | 55                   | 42                  | 1563                     | -2141                       | -578                     |